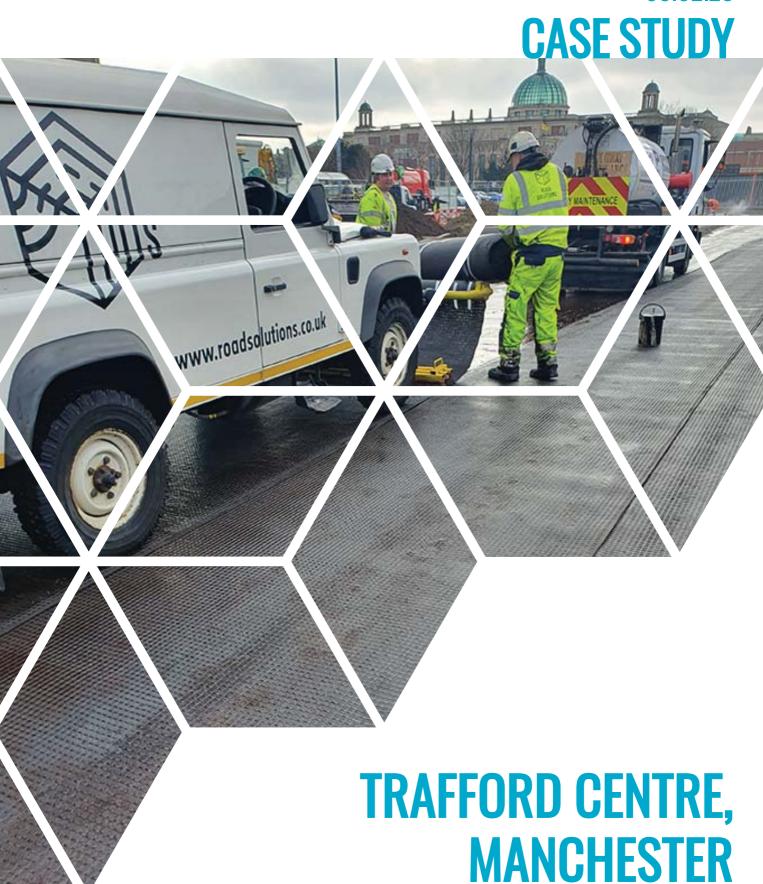

#### THE ROAD SOLUTION

A design incorporating PAVEGRID 100 pavement reinforcement system to prevent the occurrence of reflective cracking, rutting and fatigue. PAVEGRID 100 was installed by the Road Solutions Ltd team of certified and experienced operatives, working over day shifts. Output average 700m2 per shift.

## THE ROAD CONSTRUCTION

Install PAVEGRID 100 onto new construct lean mix concrete slab, overlay with 60mm SMA surface course, white line parking bays.