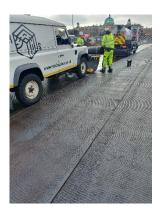

#### THE ROAD SOLUTION

A design incorporating PAVEGRID 100 pavement reinforcement system to prevent the occurrence of reflective cracking, rutting and fatigue. PAVEGRID 100 was installed by the Road Solutions Ltd team of certified and experienced operatives, working over day shifts. Output average 700m2 per shift.

## THE ROAD CONSTRUCTION

Install PAVEGRID 100 onto new construct lean mix concrete slab, overlay with 60mm SMA surface course, white line parking bays.