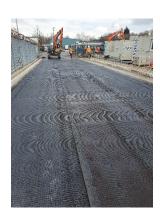

#### THE ROAD SOLUTION

A design incorporating PAVEGRID 100 pavement reinforcement system to prevent the occurrence of reflective cracking, rutting and fatigue. PAVEGRID 100 was installed by the Road Solutions Ltd team of certified and experienced operatives, working over day shifts. Output average 700m2 per shift.

## THE ROAD CONSTRUCTION

Install PAVEGRID 100 onto new construct lean mix concrete slab, overlay with 60mm SMA surface course, white line parking bays.