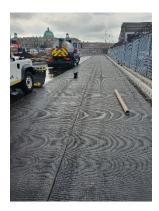

#### THE ROAD SOLUTION

A design incorporating PAVEGRID 100 pavement reinforcement system to prevent the occurrence of reflective cracking, rutting and fatigue. PAVEGRID 100 was installed by the Road Solutions Ltd team of certified and experienced operatives, working over day shifts. Output average 700m2 per shift.

## THE ROAD CONSTRUCTION

Install PAVEGRID 100 onto new construct lean mix concrete slab, overlay with 60mm SMA surface course, white line parking bays.