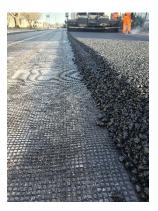

#### THE ROAD SOLUTION

A design incorporating PAVEGRID 100 pavement reinforcement system to prevent the reoccurrence of reflective cracking, rutting and fatigue. PAVEGRID 100 was installed by the Road Solutions Ltd team of certified and experienced operatives, working over day shifts. Output average 1000m2 per shift.

#### THE ROAD CONSTRUCTION

Plane out 240mm, install PAVEGRID 100 onto 120mm asphalt base course. Reconstruct with 80mm SMA binder course, overlay with 40mm SMA surface course, white line.