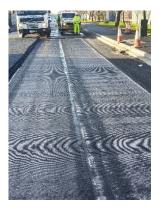

#### THE ROAD SOLUTION

A design incorporating PAVEGRID 100 pavement reinforcement system to prevent the reoccurrence of reflective cracking, rutting and fatigue. PAVEGRID 100 was installed by the Road Solutions Ltd team of certified and experienced operatives, working over day shifts. Output average 1000m2 per shift.

#### THE ROAD CONSTRUCTION

Plane out 240mm, install PAVEGRID 100 onto 120mm asphalt base course. Reconstruct with 80mm SMA binder course, overlay with 40mm SMA surface course, white line.