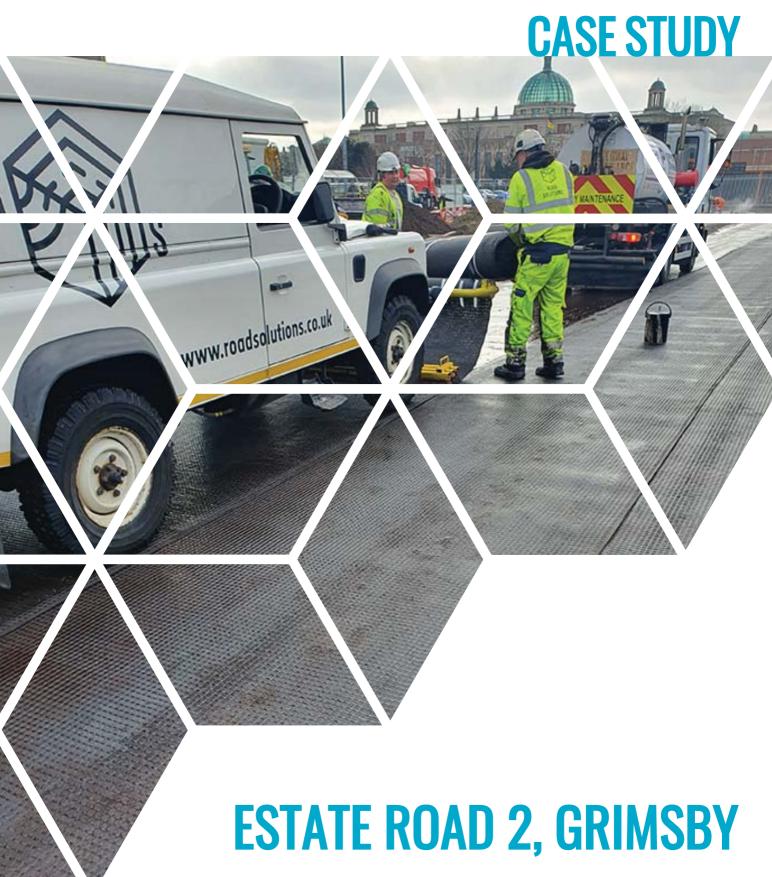

## **CASE STUDY**

Page 1 of 1

Issue: 01

Date: 05/10/2020 Ref: CS/ESTATE

Approved: MJI

Client: East Riding of Yorkshire County Council

Main Contractor: EC Surfacing Ltd

Road Location: Estate Road 2, South Humberside Industrial Estate, Grimsby, DN31 2TG

Unit 14, Fall Bank Industrial Estate, Dodworth, Barnsley, S75 3LS

Road Type: Single carriageway

Description of Work: Road reconstruction incorporating asphalt reinforcement system

Geosynthetic Installed: PAVEGRID 100

#### THE ROAD SOLUTION

A design incorporating PAVEGRID 100 pavement reinforcement system to prevent the reoccurrence of reflective cracking, rutting and fatigue. PAVEGRID 100 was installed by the Road Solutions Ltd team of certified and experienced operatives, working over day shifts. Output average 1000m2 per shift.

#### THE ROAD CONSTRUCTION

Plane out 240mm, install PAVEGRID 100 onto 120mm asphalt base course. Reconstruct with 80mm SMA binder course, overlay with 40mm SMA surface course, white line.