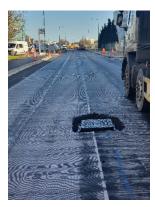

#### THE ROAD SOLUTION

A design incorporating PAVEGRID 100 pavement reinforcement system to prevent the reoccurrence of reflective cracking, rutting and fatigue. PAVEGRID 100 was installed by the Road Solutions Ltd team of certified and experienced operatives, working over day shifts. Output average 1000m2 per shift.

#### THE ROAD CONSTRUCTION

Plane out 240mm, install PAVEGRID 100 onto 120mm asphalt base course. Reconstruct with 80mm SMA binder course, overlay with 40mm SMA surface course, white line.