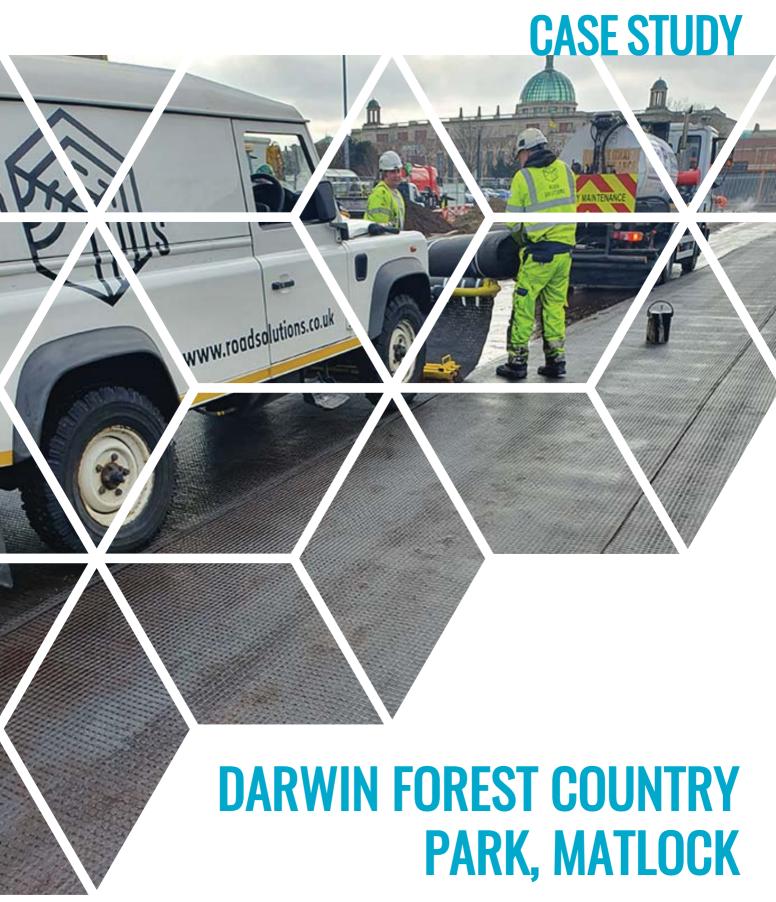

#### THE ROAD PROBLEM

Reflective cracking, rutting and fatigue to private access road.