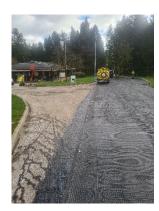

#### THE ROAD SOLUTION

A design incorporating PAVEGRID 100 pavement reinforcement system to prevent the reoccurrence of reflective cracking, rutting and fatigue. PAVEGRID 100 was installed by the Road Solutions Ltd team of certified and experienced operatives, working over day shifts. Output average 700m2 per shift.

#### THE ROAD CONSTRUCTION

Complete all surface preparations, install PAVEGRID 100 onto existing asphalt surface, overlay with 50mm SMA surface course.