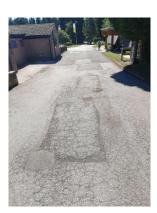

#### THE ROAD PROBLEM

Reflective cracking, rutting and fatigue to private access road.