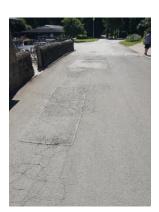

#### THE ROAD PROBLEM

Reflective cracking, rutting and fatigue to private access road.