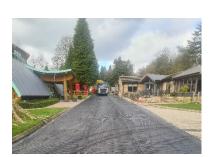

#### THE ROAD SOLUTION

A design incorporating PAVEGRID 100 pavement reinforcement system to prevent the reoccurrence of reflective cracking, rutting and fatigue. PAVEGRID 100 was installed by the Road Solutions Ltd team of certified and experienced operatives, working over day shifts. Output average 700m2 per shift.

#### THE ROAD CONSTRUCTION

Complete all surface preparations, install PAVEGRID 100 onto existing asphalt surface, overlay with 50mm SMA surface course.