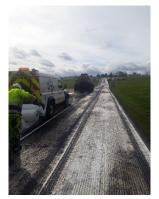

#### THE ROAD PROBLEM

Reflective cracking, rutting and fatigue to access road.

#### THE ROAD PROBLEM

A design incorporating GLASSCOMP G 100 pavement reinforcement system to prevent the reoccurrence of reflective cracking, rutting and fatigue. GLASSCOMP G 100 was installed by the Road Solutions Ltd team of certified and experienced operatives, working over day shifts. Output average 1950m2 per shift.

#### THE ROAD CONSTRUCTION

Install GLASSCOMP G 100 onto existing asphalt surface, overlay with 50mm SMA surface course.