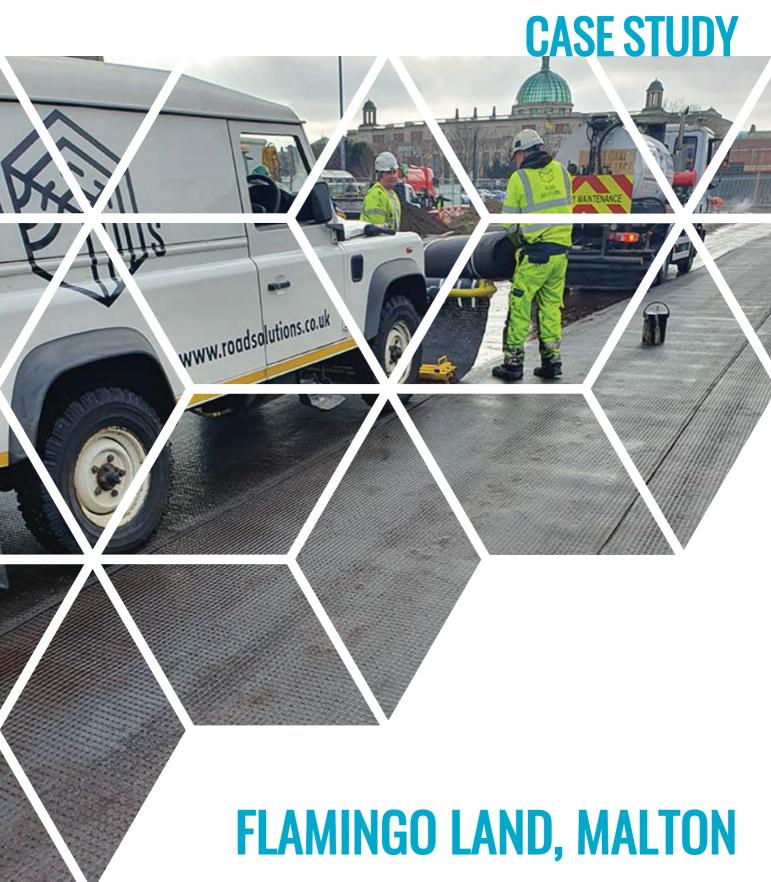

#### THE ROAD PROBLEM

Reflective cracking, rutting and fatigue to access road.

#### THE ROAD PROBLEM

A design incorporating GLASSCOMP G 100 pavement reinforcement system to prevent the reoccurrence of reflective cracking, rutting and fatigue. GLASSCOMP G 100 was installed by the Road Solutions Ltd team of certified and experienced operatives, working over day shifts. Output average 1950m2 per shift.

#### THE ROAD CONSTRUCTION

Install GLASSCOMP G 100 onto existing asphalt surface, overlay with 50mm SMA surface course.