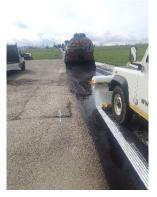

#### THE ROAD PROBLEM

A design incorporating GLASSCOMP G 100 pavement reinforcement system to prevent the reoccurrence of reflective cracking, rutting and fatigue. GLASSCOMP G 100 was installed by the Road Solutions Ltd team of certified and experienced operatives, working over day shifts. Output average 1950m2 per shift.

#### THE ROAD CONSTRUCTION

Install GLASSCOMP G 100 onto existing asphalt surface, overlay with 50mm SMA surface course.