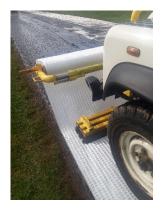

#### THE ROAD PROBLEM

A design incorporating GLASSCOMP G 100 pavement reinforcement system to prevent the reoccurrence of reflective cracking, rutting and fatigue. GLASSCOMP G 100 was installed by the Road Solutions Ltd team of certified and experienced operatives, working over day shifts. Output average 1950m2 per shift.

#### THE ROAD CONSTRUCTION

Install GLASSCOMP G 100 onto existing asphalt surface, overlay with 50mm SMA surface course.